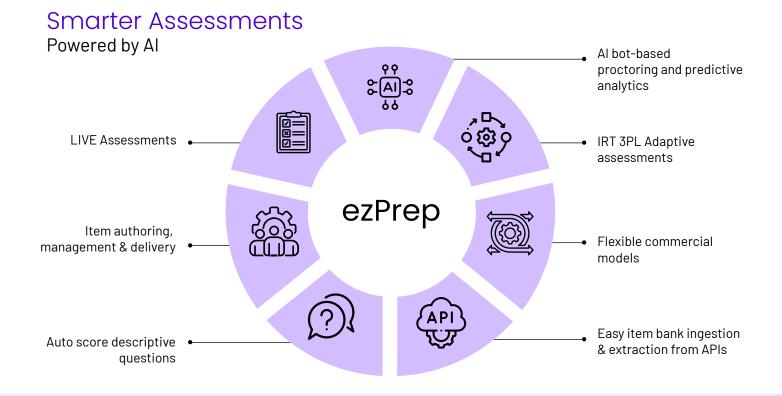

## Why Switch to ezPrep?

Magic's ezPrep is a seamless alternative for assessments, replacing outdated testing tools with an advanced, customizable solution designed for better learner outcomes and streamlined operations.

Reduce licensing costs as usage grows

Make rapid & cost-effective modifications

Streamline workflows

Predictive and advanced analytics for insights

Eliminate tailoring costs with 00TB functionality

Handle high demand with ease